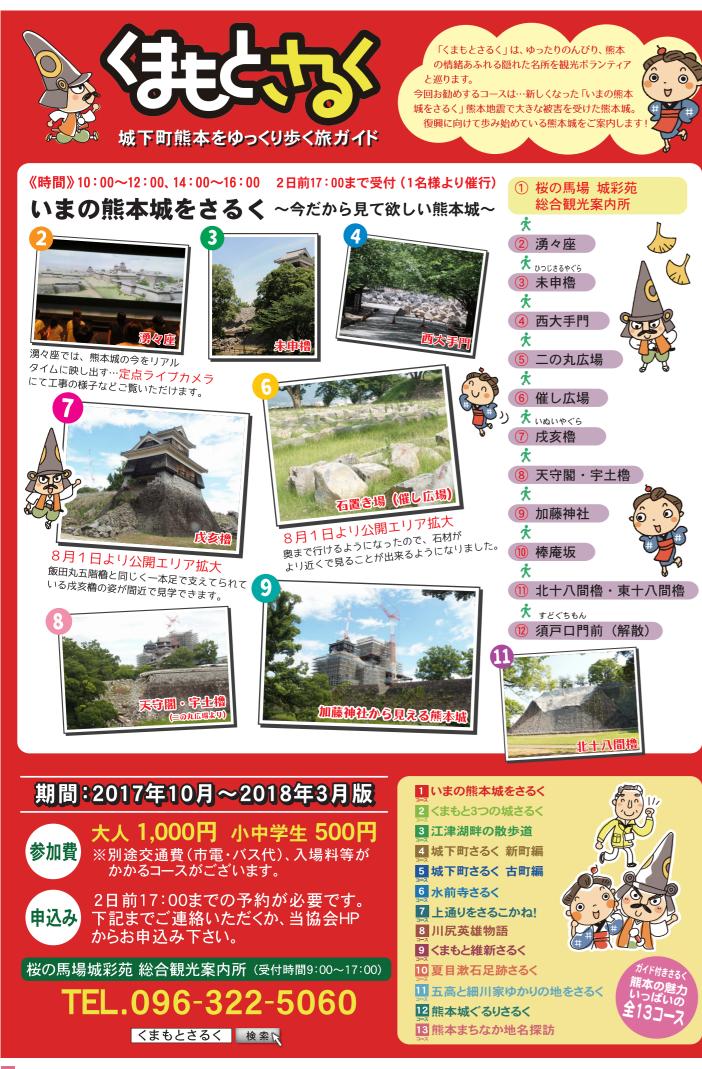

#### 表紙の写真について

平成29年8月1日から熊本城の公開エリアが拡 大し、二の丸広場から見える戌亥(いぬい)櫓付 近に近づくことができるようになりました。石 垣の内部の構造がよく見え、透けるネットを使 用されている天守閣の工事の様子も見えます。

### 熊本城の被災状況・復旧状況を リアルタイムに見ることが出来ます!

桜の馬場 城彩苑 湧々座の中で、熊本城の「今」を映し出す 定点ライブカメラが作動開始!熊本城内に7台、市役所に 1台、計8台のカメラからリアルタイムの状況が見れます。

①熊本城の大天守・小天守(東側) ⑤飯田丸五階櫓を下から ②熊本城の大天守・小天守(西側) ⑥二様の石垣 ③宇土櫓 ④飯田丸五階櫓を上から

⑦東竹の丸櫓群 ⑧熊本城ビューカメラ(市役所屋上)