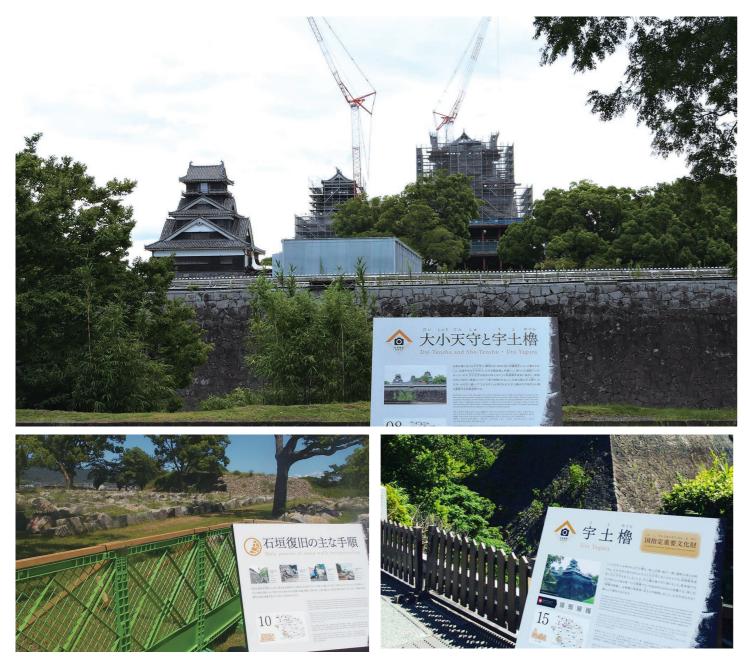

#### 表紙の写真について

平成29年8月1日から熊本城の公開エリアが拡 大し、二の丸広場から見える戌亥(いぬい)櫓付 近に近づくことができるようになりました。石 垣の内部の構造がよく見え、透けるネットを使 用されている天守閣の工事の様子も見えます。

### 熊本城の被災状況・復旧状況を リアルタイムに見ることが出来ます!

桜の馬場 城彩苑 湧々座の中で、熊本城の「今」を映し出す 定点ライブカメラが作動開始!熊本城内に7台、市役所に 1台、計8台のカメラからリアルタイムの状況が見れます。

①熊本城の大天守・小天守(東側) ⑤飯田丸五階櫓を下から ②熊本城の大天守・小天守(西側) ⑥二様の石垣 ③宇土櫓 ④飯田丸五階櫓を上から

⑦東竹の丸櫓群 ⑧熊本城ビューカメラ(市役所屋上)

も分かりやすいものです。まずは大天守の修繕のため、最上階に新 たに鉄骨を設置し、これから少しずつ崩れた屋根瓦を復旧させて いきます。通常の工事とは違う作業が多く、足場の計画等で苦労し ましたが、工程は今のところ問題なく進んでおり、足場の内側にお ぼろげながらお城の外観をご覧いただけると思います。

インタビュー

思ったより大変だったのは、同時に進めている石垣の復旧作業 です。特別史跡である熊本城跡の石垣は貴重な文化財であるた め、その価値を保全するために、丁寧に復旧する必要があります。 石垣をどう扱うか、どのように復旧させるか、熊本市の専門委員会 などでの協議を踏まえながら、慎重に旧来の位置に石を戻してい きます。今回提案している天守閣と石垣の復旧は、平成33年3月を 目途に進めており、現在、私を含め18名の社員と1日あたり約80 名程度の建設職人が懸命に作業にあたっています。