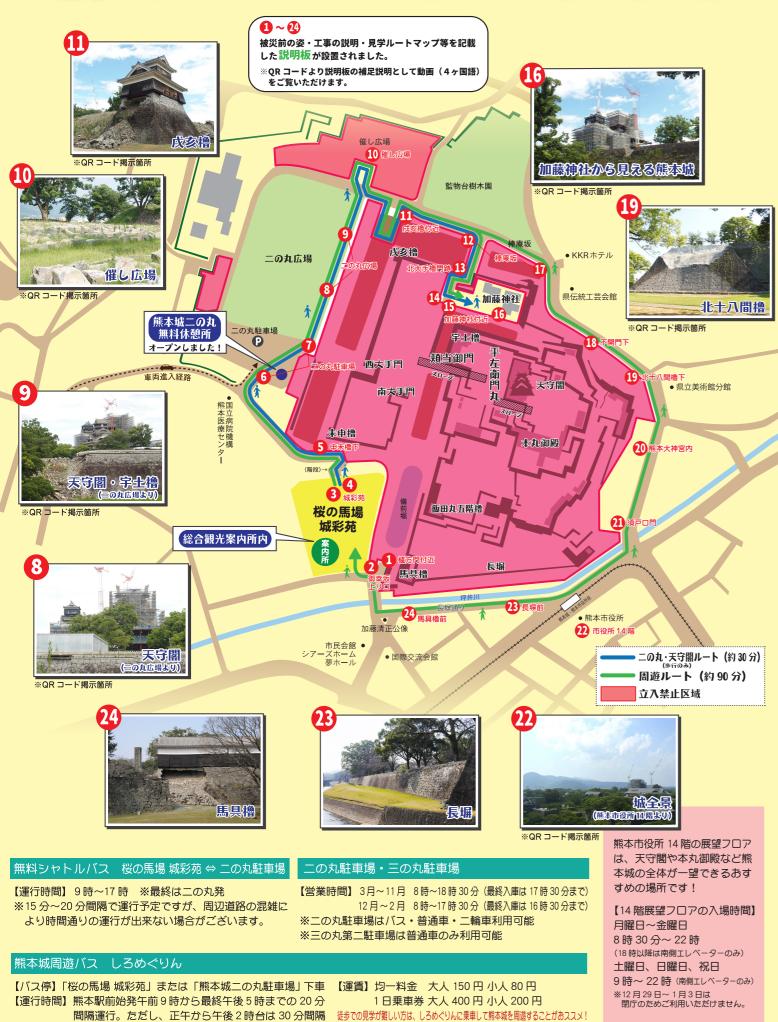

す。

①熊本城の大天守・小天守(東側) ⑤飯田丸五階櫓を下から ②熊本城の大天守・小天守(西側) ⑥二様の石垣 ③宇土櫓 ④飯田丸五階櫓を上から

⑦東竹の丸櫓群 ⑧熊本城ビューカメラ(市役所屋上)



も分かりやすいものです。まずは大天守の修繕のため、最上階に新 たに鉄骨を設置し、これから少しずつ崩れた屋根瓦を復旧させて いきます。通常の工事とは違う作業が多く、足場の計画等で苦労し ましたが、工程は今のところ問題なく進んでおり、足場の内側にお ぼろげながらお城の外観をご覧いただけると思います。

インタビュー

思ったより大変だったのは、同時に進めている石垣の復旧作業 です。特別史跡である熊本城跡の石垣は貴重な文化財であるた め、その価値を保全するために、丁寧に復旧する必要があります。 石垣をどう扱うか、どのように復旧させるか、熊本市の専門委員会 などでの協議を踏まえながら、慎重に旧来の位置に石を戻してい きます。今回提案している天守閣と石垣の復旧は、平成33年3月を 目途に進めており、現在、私を含め18名の社員と1日あたり約80 名程度の建設職人が懸命に作業にあたっています。

こうして私がこの事業に携わることになったのも、色々なことが 偶然重なったからこそです。1960年の天守閣再建をはじめ、熊本 城にまつわる工事に我が社が携わっていたことがきっかけのひと つではありますが、私が九州に転勤になっていなければ、これまで 会社で培ってきた工事計画についての専門的知識がなければ、熊 本出身者でなければ、この事業に関わることはなかったかもしれま せん。実に多くの人材がいる中で、自分が選ばれたこと、頂いたご 縁をしっかり受け止めて、全力で復旧に向けて取り組みたいと思っ ています。



株式会社大林組 熊本城工事事務所 所長 土山 元治さん



# 旧に向かい始めた魚



### 熊本市内の観光施設 元気に営業中!

| <ul> <li>桜の馬場 城彩苑 歴史文化体験施設 湧々座</li> <li>お問い合わせ TeL 096-288-5600</li> <li>⑨ 9:00~17:30(入館は17:00まで)</li> <li>⑬ 12/29~31(予定)</li> <li>♀ 高校生以上 300円、小中学生 100円</li> </ul> |                                                                             |                                                                                          | 88-5577<br>~19:00、(12月~2月)9:00~18:00<br>(店舗により営業時間が異なります)