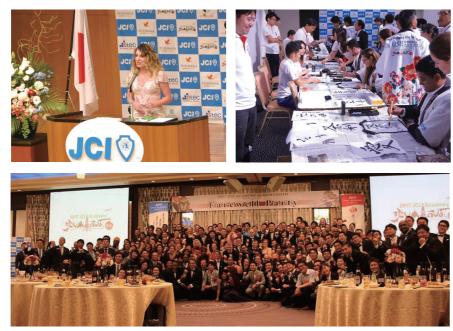

## 2017 JCI Academy in Kumamoto

期 日 平成29年7月9日(日)~13日(木)

会場。菊南温泉ユウベルホテル、熊本ホテルキャッスル、ANAクラウンプラザホテル熊本ニュースカイ

参加 500名

(主)催)一般社団法人 熊本青年会議所

今回、記念すべき第30回国際アカデ ミーを開催させていただきました。国際 アカデミーの主たる目的は、各国青年会 議所の代表が日本に集まり人的ネット ワークを構築し、利他の精神に代表され る日本人が古来から継承してきた日本の 精神性を伝授することで、国内外の参加 者との相互理解を深め、国際レベルで活 躍できる指導者を育てることにあります。 会期中、79カ国の海外デリゲイツ(参加 者)には、日本全国を代表する93名の国 内デリゲイツと合同でのモジュール(研 修)の他、様々な体験プログラムを通し 日本、そして熊本の食、自然、文化、歴史 に触れていただきました。開催中ご協力 をいただきました関係各所の皆さま、本 当にありがとうございました。